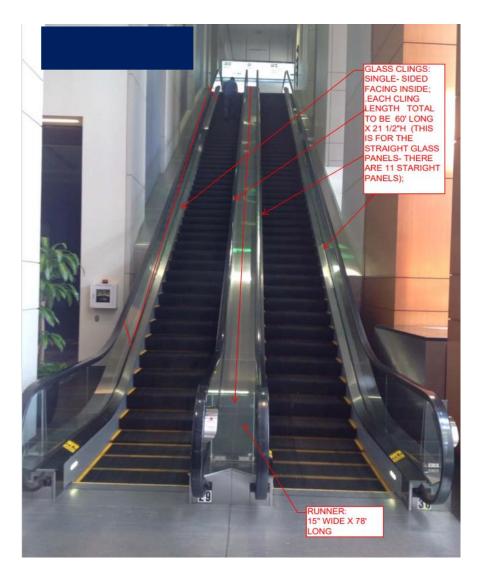

#### 2023 Industry Allies Council Support Benefits & Recognition

Support consists of **Sponsorships, Educational Grants, and Advertising** throughout the year supporting CNS Online Education, CNS Live Courses, and 2023 CNS Annual Meeting (Washington, DC). Support also includes **Exhibit Booth Space** at the 2023 CNS Annual Meeting (Washington, DC). Total support contribution is determined by the opportunities acquired for activities taking place from **January 1, 2023 – December 31, 2023**.