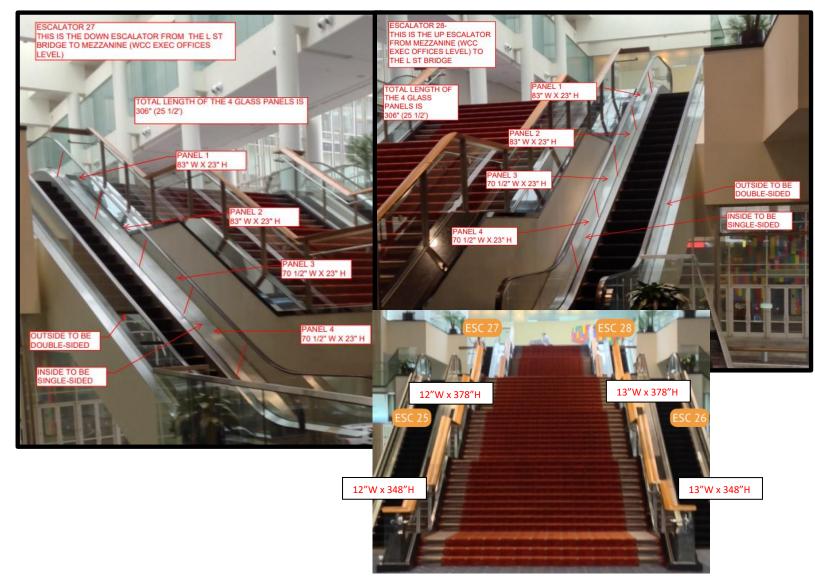

the escalator near L Street Concourse Level 1 (refer to Page 16)



SIZE: 12ft (w) x 6.75ft (h) single-sided LED Video Walls

RESOLUTION: FULL SCREEN: 1920px (w) x 1080px (h)

FILE TYPE: STILL: .JPEG, .PNG, .PSD, .EPS, .PDF VIDEO: Quicktime H.264 between 4 megabits for video bit rate AUDIO Capability: No

Video Wall on Presentation Stage in Exhibit Hall: \$7,500 for 20-second timeslot

\*Maximum of 9 timeslots can be purchased.

Content plays Mon through Wed during Non-Beverage Breaks with no Live Surgery activity (No Audio Capability)





### **PRINT BRANDING**

# Escalator Wrap (18 glass panels & 4 runners): \$60,000 – **SOLD!**

CNS Registration Level up to L Street Bridge going to 'General Scientific Session & Exhibit Hall'

• Location on the Convention Center Map: ESCR 25/26/27/28





### **Escalator Wrap (continued)**





### East Escalator Wrap (11 glass panels & 1 runner ): \$45,000

CNS Registration Level up to Special Symposia, CME Luncheon Seminars, CNS's Committee Lounge

- GLASS CLINGS SINGLE- SIDED ACING INSIDE; EACH CLING LENGTH TOTAL TO BE 60' LONG X 21 1/2"H (THIS IS FOR THE STRAIGHT GLASS PANELS- THERE ARE 11 STARIGHT ANELS); RUNNER: 15" WIDE X 78' ONG
- Location on the Convention Center Map: ESCR East



### West Escalator Wrap (11 glass panels & 1 runner): \$45,000

CNS Registration Level up to the Symposia, ANSPA Session & Industry Sponsored Lunches



• Location on the Convention Center Map: ESCR West



### Banner (single-sided): \$15,000

Left side exit doors to various CNS Educational Sessions in the next building

• Location on the Convention C