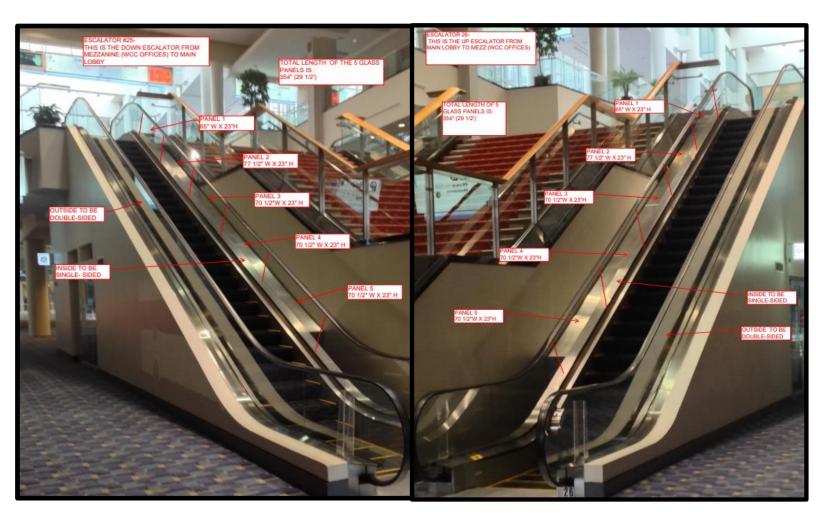

evel 1 (refer to Page 16)



SIZE: 12ft (w) x 6.75ft (h) single-sided LED Video Walls

RESOLUTION: FULL SCREEN: 1920px (w) x 1080px (h)

FILE TYPE: STILL: .JPEG, .PNG, .PSD, .EPS, .PDF VIDEO: Quicktime H.264 between 4 megabits for video bit rate AUDIO Capability: No

Video Wall on Presentation Stage in Exhibit Hall: \$7,500 for 20-second timeslot

\*Maximum of 9 timeslots can be purchased.

Content plays Mon through Wed during Non-Beverage Breaks with no Live Surgery activity (No Audio Capability)





### **PRINT BRANDING**

# Escalator Wrap (18 glass panels & 4 runners): \$60,000 – **SOLD!**

CNS Registration Level up to L Street Bridge going to 'General Scientific Session & Exhibit Hall'

• Location on the Convention Center Map: ESCR 25/26/27/28





### **Escalator Wrap (continued)**





### East Escalator Wrap (11 glass panels & 1 runner ): \$45,000

CNS Registration Level up to Special Symposia, CME Luncheon Seminars, CNS's Committee Lounge

- GLASS CLINGS SINGLE- SIDED ACING INSIDE; EACH CLING LENGTH TOTAL TO BE 60' LONG X 21 1/2"H (THIS IS FOR THE STRAIGHT GLASS PANELS- THERE ARE 11 STARIGHT ANELS); RUNNER: 15" WIDE X 78' ONG
- Location on the Convention Center Map: ESCR East



### West Escalator Wrap (11 glass panels & 1 runner): \$45,000

CNS Registration Level up to the Symposia, ANSPA Session & Industry Sponsored Lunches



• Location on the Convention Center Map: ESCR West



### Banner (single-sided): \$15,000

Left side exit doors to various CNS Educational Sessions in the next building

• Location on the Convention Center Map: S-39



### Banner (single-si