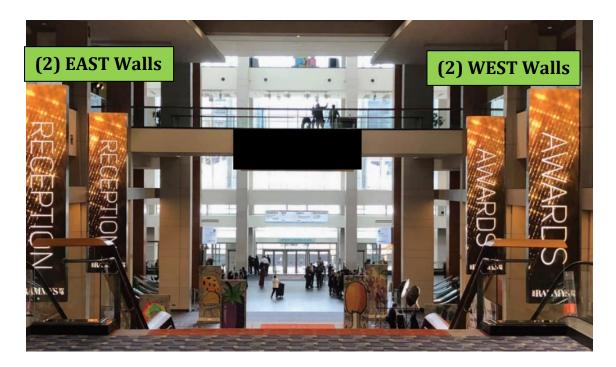

ou want to support the CNS Annual Meeting and are not sure which specific course or session to apply it to, then a general meeting grant is the route to go. This support will result in your company's in the CNS Annual Meeting Mobile App and onsite signage.

# **BRANDING OPPORTUNITIES** *Convention Center & CNS Headquarter Hotel*



#### WASHINGTON, D.C. • SEPTEMBER 9-13, 2023





## Walter E. Washington Convention Center

### **DIGITAL SIGNAGE & PRINT BRANDING**

### LEVEL 1 (south of L Street): CNS Registration Level & CNS Symposia





### <u>DIGITAL SIGNAGE</u>

#### Salon Flags LED Video Walls: \$20,000 for 20-second timeslot

\*Maximum of 4 timeslots can be purchased. **1 timeslot has been sold!** Attached to the column above east and west sides of the Salon area (CNS Registration)



SIZE: 5ft (w) x 21ft (h) for each LED Video Wall

**RESOLUTION:** 384px (w) 1664px (h)

**FILE TYPE:** STILL: JPEG, .PNG, .TIFF, .PSD, .EPS, .PDF VIDEO: Quicktime H.264 between 4-9 megabits for video bit rate AUDIO Capability: No

CONTENT: all Video Walls will run the same content



**North Skywalk LED Video Marquee:** \$15,000 for 20-second timeslot \*Maximum of 9 timeslots can be purchased. **1 timeslot has been sold!** *Above the Grand Lobby right near the CNS Registration Area* 



**SIZE:** 24ft (w) x 7ft (h) *LED Video Wall* 

RESOLUTION: FULL SCREEN: 1440px (w) x 480px (h)

FILE TYPE: STILL: .JPEG, .PNG, .PSD, .EPS, .PDF VIDEO: Quicktime H.264 between 4-9 megabits for video bit rate AUDIO Capability: No



(2) Quantum Video Walls: \$30,000 for 20-second timeslot

\*Maximum of 9 t