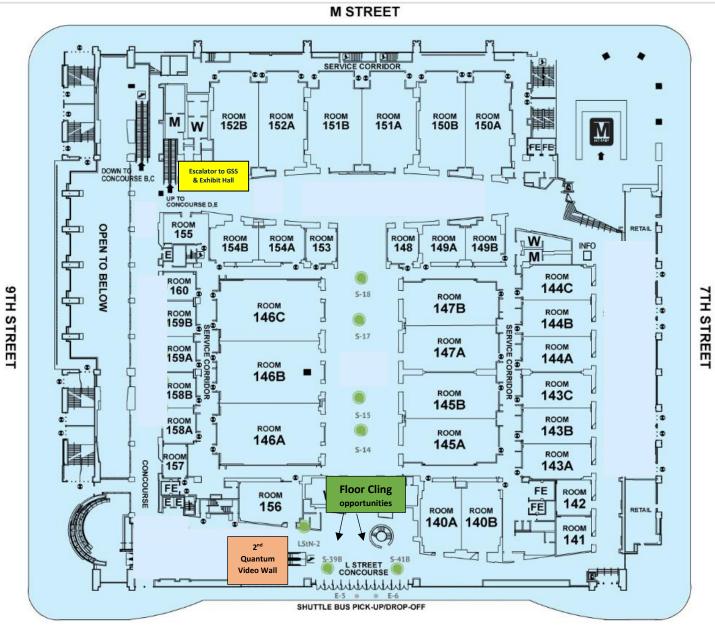

Wrap: \$50,000

Up to the Exhibit Hall Entrance and corridor to General Scientific Session Entrance

• Location on the Convention Center Map: ESCG and ESCR 13/A/13/14







### Banner (single-sided): \$20,000

Above the escalators heading up to Exhibit Hall & General Scientific Session

• Location on the Convention Center Map: L-4



### Smart Ad Rotating Kiosk: \$40,000

This is mobile. Placement will be in ACCME compliant area via Level 1 or Level 2



#### **SPECIFICATIONS**

- □ White laminate finish
- □ 4 backlit, customized graphics, 42" w. x 68" h.
- □ Internally lit with LED strip lights
- □ Rotating on 62" dia. base
- □ Castors for easy positioning on-site
- □ Product dimensions: 62" w. x 102" h.
- □ Total Weight 805 lbs



LEVEL 1 (north of L Street): CNS Educational Sessions



L STREET



# **Wall Cling (single-sided):** \$25,000 CNS Educational Sessions next door in Room 156 and Rooms down the corridor

• Location on the Convention Center Map: LStN-2





### Banner (single-sided): \$15,000

Left side of L Street Concourse. Hotels are one block down L Street.

• Location on the Convention Center Map: S-39B



### Banner (single-sided): \$15,000

Right side of L Street Concourse. Hotels are one block down L Street.

• Location on the Convention Center Map: S-41B





### Banner (double-sided): \$15,000 each

CNS Educational Sessions in Rooms 145A to 147B

- (5) locations: S-14, S-15, S-17, S-18
- Consult your CNS Industry Relations Representative for bundle options





# <u>Marriott Marquis Washington D.C</u>

# CNS Headquarter Hotel

(Hotel Branding is limit