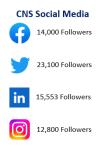

p Push Message \$10,000



Price is for one (1) push message. There is a company limit of three messages per day. The CNS will distribute your push message containing content such as your product/exhibit booth

information to an opt-in list of attendees using the Mobile App during the CNS Annual Meeting.

#### Mobile App Enhanced Listing \$1,000

An enhanced listing is a easy way to gain additional exposure at the CNS Annual Meeting. This will include a display of your logo, an enhanced profile, as well as links and PDF's leading



#### CNS Social Media Message \$12,500

Price is for one (1) social media message. (a company can only purchase up to three messages per day). The CNS will distribute your message with the content of your choice via Facebook, Twitter, LinkedIn, and Instagram.



#### Meeting Suite \$6,250 per 10'x10' space



A perfect opportunity to have a more private place to conduct your business in addition to your exhibit booth, The sizes can be created in most configurations, and are located in the Exhibit Hall. Cost includes the suite, listing

in the Exhibit Hall Map, and signage with company logo outside of the suite. (Furniture and Electricity to be ordered at the expense of your company)

#### Branded Meeting Suites \$2,000 per panel

Customize your Meeting Suite with branded flexible panels

that can cover your entire suite or just an area that you desire. Panel is 38<sup>1/8</sup>″ x 87″. CNS needs to approve artwork by **8/1/23**.





#### Meter Board \$7,500 single-sided \$15,000 double-sided



Design a 38" x 87" inch meter-board advertisement