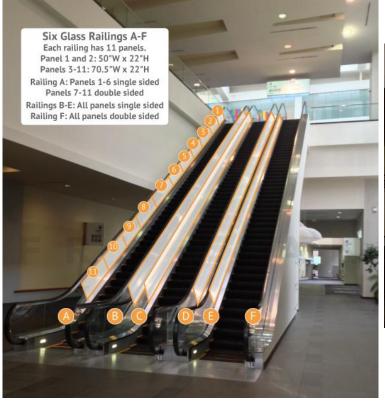

15,000

Right side Grand Lobby of the CNS Registration Level

• Location on the Convention Center Map: S-47





### **Floor Clings**

Placement will be in an ACCME compliant area via Level 1 or Level 2  $3' \times 3' : \$13,000$ 

> 6' x 6' : \$15,000 9' x 9' : \$17,000



### **Meter Boards**

Single-Sided: 38" x 87": \$7,500 Double-Sided: 38" x 87": \$15,000 Placement will be in an ACCME compliant area via Level 1 or Level 2





#### LEVEL 2 (south of L Street): Exhibit Hall & General Scientific Session (GSS)

(CNS attendees can walk through the Exhibit Hall to go to the GSS or walk down the corridor)





### Escalator Wrap: \$50,000

Up to the Exhibit Hall Entrance and corridor to General Scientific Session Entrance

• Location on the Convention Center Map: ESCG and ESCR 13/A/13/14







### Banner (single-sided): \$20,000

Above the escalators heading up to Exhibit Hall & General Scientific Session

• Location on the Convention Center Map: L-4



### Smart Ad Rotating Kiosk: \$40,000

This is mobile. Placement will be in ACCME compliant area via Level 1 or Level 2



#### **SPECIFICATIONS**

- □ White laminate finish
- □ 4 backlit, customized graphics, 42" w. x 68" h.
- □ Internally lit with LED strip lights
- □ Rotating on 62" dia. base
- □ Castors for easy positioning on-site
- □ Product dimensions: 62" w. x 102" h.
- □ Total Weight 805 lbs



LEVEL 1 (north of L Street): CNS Educational Sessions



L STREET



# **Wall Cling (single-sided):** \$25,000 CNS Educational Sessions next door in Room 156 and Rooms down the corridor

• Location on the Convention Center M