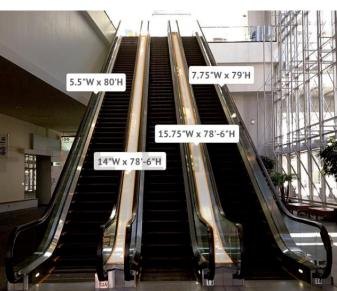

,000

Right side Grand Lobby of the CNS Registration Level

• Location on the Convention Center Map: S-47





### **Floor Clings**

Placement will be in an ACCME compliant area via Level 1 or Level 2  $3' \times 3' : \$13,000$ 

> 6' x 6' : \$15,000 9' x 9' : \$17,000



### **Meter Boards**

Single-Sided: 38" x 87": \$7,500 Double-Sided: 38" x 87": \$15,000 Placement will be in an ACCME compliant area via Level 1 or Level 2





#### LEVEL 2 (south of L Street): Exhibit Hall & General Scientific Session (GSS)

(CNS attendees can walk through the Exhibit Hall to go to the GSS or walk down the corridor)





### Escalator Wrap: \$50,000

Up to the Exhibit Hall Entrance and corridor to General Scientific Session Entrance

• Location on the Convention Center Map: ESCG and ESCR 13/A/13/14







### Banner (single-sided): \$20,000

Above the escalators heading up to Exhibit Hall & General Scientific Session

• Location on the Convention Center Map: L-4



### Smart Ad Rotating Kiosk: \$40,000

This is mobile. Placement will be in ACCME compliant area via Level 1 or Level 2



#### **SPECIFICATIONS**

- □ White laminate finish
- □ 4 backlit, customized graphics, 42" w. x 68" h.
- □ Internally lit with LED strip lights
- □ Rotating on 62" dia. base
- □ Castors for easy positioning on-site
- □ Product dimensions: 62" w. x 102" h.
- □ Total Weight 805 lbs



LEVEL 1 (north of L Street): CNS Educational Sessions



L STREET



# **Wall Cling (single-sided):** \$25,000 CNS Educational Sessions next door in Room 156 and Rooms down the corridor

• Location on the Convention Center Map