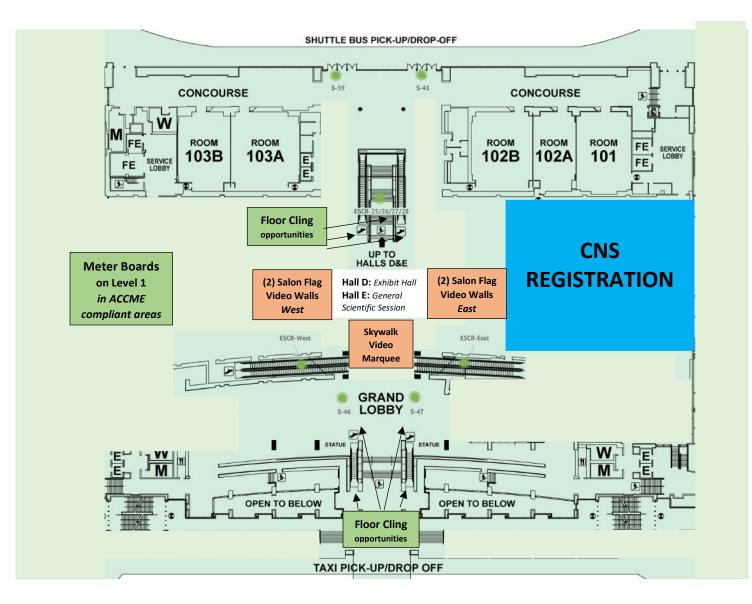

your company's recognition in the CNS Annual Meeting Mobile App, onsite signage, and an announcement made during the Honored Guest luncheon. The Honored Guest Lunch will be complimentary to all residents.

#### General Meeting Educational Grant \$1,500+

If you want to support the CNS Annual Meeting and are not sure which specific course or session to apply it to, then a general meeting grant is the route to go. This support will result in your company's in the CNS Annual Meeting Mobile App and onsite signage.

# **BRANDING OPPORTUNITIES** *Convention Center & CNS Headquarter Hotel*



#### WASHINGTON, D.C. • SEPTEMBER 9-13, 2023





## Walter E. Washington Convention Center

### **DIGITAL SIGNAGE & PRINT BRANDING**

### LEVEL 1 (south of L Street): CNS Registration Level & CNS Symposia





### <u>DIGITAL SIGNAGE</u>

#### Salon Flags LED Video Walls: \$20,000 for 20-second timeslot

\*Maximum of 4 timeslots can be purchased. **1 timeslot has been sold!** Attached to the column above east and west sides of the Salon area (CNS Registration)



SIZE: 5ft (w) x 21ft (h) for each LED Video Wall

**RESOLUTION:** 384px (w) 1664px (h)

**FILE TYPE:** STILL: JPEG, .PNG, .TIFF, .PSD, .EPS, .PDF VIDEO: Quicktime H.264 between 4-9 megabits for video bit rate AUDIO Capability: No

CONTENT: all Video Walls will run the same content



**North Skywalk LED Video Marquee:** \$15,000 for 20-second timeslot \*Maximum of 9 timeslots can be purchased. **1 timeslot has been sold!** *Above the Grand Lobby right near the CNS Registration Area* 



**SIZE:** 24ft (w) x 7ft (h) *LED Video Wall*