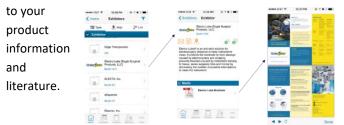

15,000

This is an exclusive opportunity to have your company artwork displayed every time an attendee launches the 2023 CNS Annual Meeting Mobile App which will be used as the main source for the Scientific Program and the meeting's activities.



#### Mobile App Push Message \$10,000



Price is for one (1) push message. There is a company limit of three messages per day. The CNS will distribute your push message containing content such as your product/exhibit booth

information to an opt-in list of attendees using the Mobile App during the CNS Annual Meeting.

#### Mobile App Enhanced Listing \$1,000

An enhanced listing is a easy way to gain additional exposure at the CNS Annual Meeting. This will include a display of your logo, an enhanced profile, as well as links and PDF's leading



#### CNS Social Media Message \$12,500

Price is for one (1) social media message. (a company can only purchase up to three messages per day). The CNS will distribute your message with the content of your choice via Facebook, Twitter, LinkedIn, and Instagram.



#### Meeting Suite \$6,250 per 10'x10' space



A perfect opportunity to have a more private place to conduct your business in addition to your exhibit booth, The sizes can be created in most configurations, and are located in the Exhibit Hall. Cost includes the suite, listing

in the Exhibit Hall Map, and signage with company logo outside of the suite. (Furniture and Electricity to be ordered at the expense of your company)

#### Branded Meeting Suites \$2,000 per panel

Customize your Meeting Suite with branded flexible panels